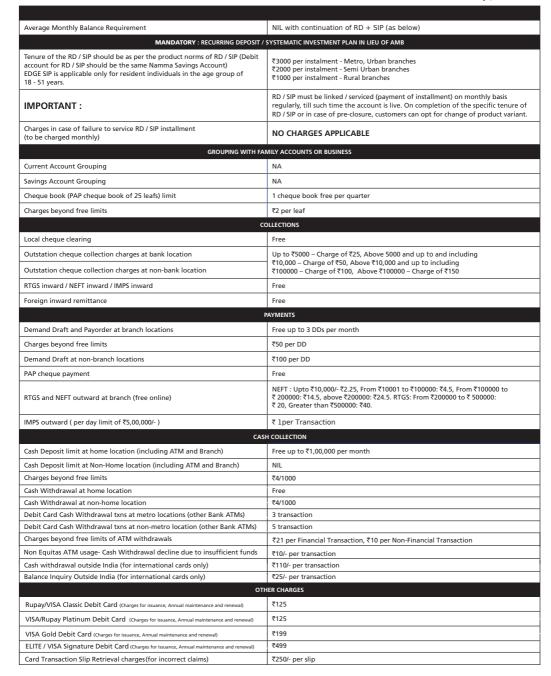

## Schedule of Charges - Namma Savings Account (Effective 01st Jan, 2025)

(Product discontinued)

| Stop payment single cheque (free online)                                                                                  | ₹100 per cheque                                                                                          |
|---------------------------------------------------------------------------------------------------------------------------|----------------------------------------------------------------------------------------------------------|
| Stop payment series (free online)                                                                                         | ₹150 for a series of 25 cheques                                                                          |
| Outward cheque return charges for financial reasons                                                                       | ₹100 per cheque                                                                                          |
| Inward cheque return charges for financial reasons                                                                        | ₹350 per cheque for up to 2 cheques, ₹500 per cheque for 3-5 cheques, ₹750 per cheque 6th cheque onwards |
| Inward/ Outward cheque return charges for technical reasons                                                               | NIL                                                                                                      |
| Standing instructions set up/Amendment (Free for RD/SIP/Bill Payment)                                                     | ₹25 per instance                                                                                         |
| Standing Instructions failure (return)                                                                                    | ₹150 per return                                                                                          |
| ECS / NACH return due to financial reasons                                                                                | ₹200 per return                                                                                          |
| SMS Alerts (Debit and Credit Transactions)                                                                                | 10 Free SMS per month. Thereafter, 30 paise per SMS.                                                     |
| CERTIFICATE AND REPORT ISSUANCE                                                                                           |                                                                                                          |
| Balance Certificate at Branch (online free)                                                                               | ₹250 per instance                                                                                        |
| Previous year balance and interest statement (free online)                                                                | 1 free per annum, ₹300 per statement thereafter                                                          |
| Passbook issuance                                                                                                         | Free                                                                                                     |
| Duplicate Passbook issuance                                                                                               | ₹50                                                                                                      |
| Signature verification certificate / Photo attestation / Address confirmation                                             | ₹50 per instance                                                                                         |
| Duplicate TDS certificate                                                                                                 | ₹100                                                                                                     |
| Duplicate account statement print (free online or on email)                                                               | ₹50                                                                                                      |
| DD / PO revalidation / cancellation                                                                                       | ₹100                                                                                                     |
| Account closure charges if closed on customer request after 15 days of<br>account opening and before completing 6 months. | ₹500                                                                                                     |
| Account inactive charges                                                                                                  | NIL                                                                                                      |
| DOORSTEP BANKING*                                                                                                         |                                                                                                          |
| Cheque pickup (on call)                                                                                                   | ₹50 per instance                                                                                         |
| Cheque pickup beat (Per month)                                                                                            | ₹300                                                                                                     |
| Cash pickup beat (charges per month)                                                                                      |                                                                                                          |
| Up to ₹200000                                                                                                             | ₹2200                                                                                                    |
| ₹200000 to ₹500000                                                                                                        | ₹3200                                                                                                    |
| ₹500000 to ₹1000000                                                                                                       | ₹8000                                                                                                    |
| ₹1000000 to ₹2000000                                                                                                      | ₹12000                                                                                                   |
| ₹200000 above                                                                                                             | Contact branch                                                                                           |
| Cash pickup on call (charges per instance)                                                                                |                                                                                                          |
| Up to ₹200000                                                                                                             | ₹150                                                                                                     |
| ₹200000 to ₹500000                                                                                                        | ₹300                                                                                                     |
| ₹500000 to ₹1000000                                                                                                       | ₹500                                                                                                     |
| ₹1000000 to ₹2000000                                                                                                      | ₹800                                                                                                     |
| ₹200000 above                                                                                                             | Contact branch                                                                                           |
| NO. OF TRANSACTIONS                                                                                                       |                                                                                                          |
| Aggregation of all the customer induced transactions including:                                                           |                                                                                                          |
| Cash/Cheque/DSB/DD (Excluding online and ATM transactions)                                                                | 8 transactions free per month                                                                            |
| Charges beyond free limits                                                                                                | ₹15 per transaction over and above the individual transaction limit charges                              |
|                                                                                                                           |                                                                                                          |

\* Available on request at select locations only. Taxes as applicable will be additional PAP= Payable At Par NA: Not Applicable SA: Savings Account CA: Current Account

\*Cash withdrawal failed due to insfficent funds considered as financial transaction

\*ELITE Debit Card is issued to ELITE customers only, Rs. 499 charges applicable if customer no longer holds ELITE program status (contact customer care/branch for replacement debit card to avoid charges)